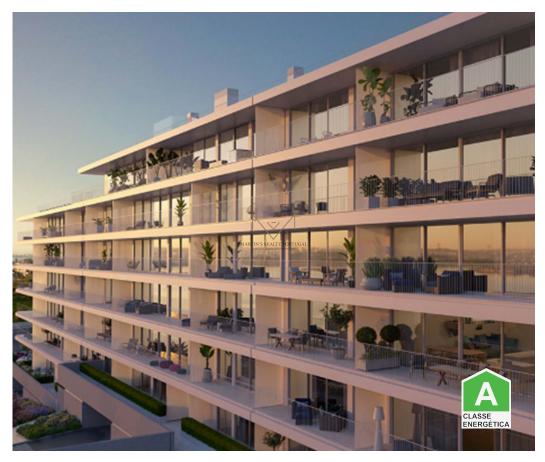

## 3 bedroom apartment in Condominium with Pool and Gym – Colina do Outeiro, Seixal

New 3 bedroom apartment with 126 sqm, 2 parking lots and 3 balconies — Colina do Outeiro, Seixal

Discover this magnificent 3 bedroom apartment, with 126 m², completely new, inserted in the modern and sophisticated Colina do Outeiro condominium, in Seixal. The house stands out for its two parking spaces and three balconies (12 m², 5 m² and 1 m²), which provide even more natural light and comfort to the space.

Signed by the prestigious architecture studio S+A, the project offers contemporary architecture, with generous areas, elegant design and an environment marked by a true resort atmosphere.

**André Martins** 

## **Property Features**

Built year: 2025
 Energetic certification: A

André Martins 912670462 <sup>2</sup> info@martinrealtypt.pt

T +351 912 670 462 <sup>2</sup> · E info@martinrealtypt.pt Rua António de Andrade, 1125C, Charneca De Caparica AMI 13631