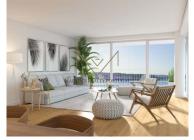

## 3 bedroom apartment in Condominium with Pool and Gym – Colina do Outeiro, Seixal

New 3 bedroom apartment with 126 sqm, 2 parking lots and 3 balconies — Colina do Outeiro, Seixal

Discover this magnificent 3 bedroom apartment, with 126 m², completely new, inserted in the modern and sophisticated Colina do Outeiro condominium, in Seixal. The house stands out for its two parking spaces and three balconies (12 m², 5 m² and 1 m²), which provide even more natural light and comfort to the space.

Signed by the prestigious architecture studio S+A, the project offers contemporary architecture, with generous areas, elegant design and an environment marked by a true resort atmosphere.

**André Martins** 