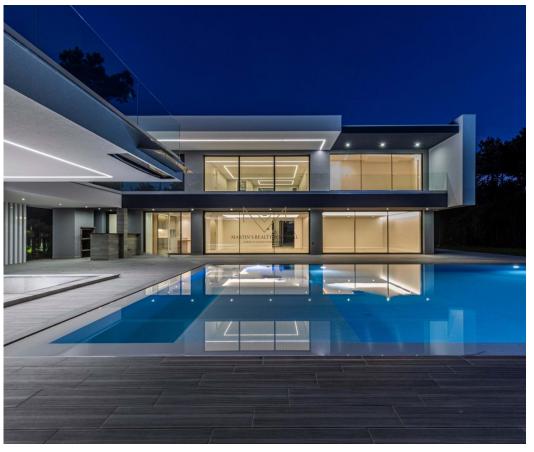

## LUXURY 5 BEDROOM VILLA HERDADE DA AROEIRA

New house of excellence, with contemporary architecture, ready to move in and with quality finishes, inserted in the Closed Condominium of Herdade Aroeira.

Plot of 1920m2, with 563.77m2 of gross construction area, divided between two floors. It has 4 master suites, one of them on the ground floor, master suite with 55m2 usable, office, garage for 3 cars and covered parking for two more, large garden and swimming pool with 13x7, water mirror, salt water. SKY BAR, pre installation of jacuzzi, ground fire, east/west sun exposure.

At the back, this plot includes a large area for the possible development of a playing field such as football, volleyball, basketball, including an official paddle tennis court.

Equipped with home automation in the hydraulic underfloor heating, in the interior and exterior LED

 $\underset{\text{Reference}}{\text{Reference}}$  Scan the QR code to view the property

lighting, and in the blinds, controlled remotely.

Siemens kitchen, central vacuum, HVAC air renewal system, integrated Wi-Fi signal boosters, water circulator pump and 500l heat pump for sanitary water, solar panels, artesian borehole and automated irrigation.