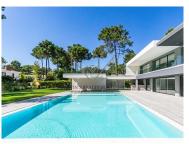

## LUXURY 5 BEDROOM VILLA HERDADE DA AROEIRA

New house of excellence, with contemporary architecture, ready to move in and with quality finishes, inserted in the Closed Condominium of Herdade Aroeira.

Plot of 1920m2, with 563.77m2 of gross construction area, divided between two floors. It has 4 master suites, one of them on the ground floor, master suite with 55m2 usable, office, garage for 3 cars and covered parking for two more, large garden and swimming pool with 13x7, water mirror, salt water. SKY BAR, pre installation of jacuzzi, ground fire, east/west sun exposure.

At the back, this plot includes a large area for the possible development of a playing field such as football, volleyball, basketball, including an official paddle tennis court.

Equipped with home automation in the hydraulic underfloor heating, in the interior and exterior LED