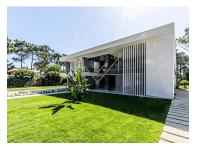

## LUXURY 5 BEDROOM VILLA HERDADE DA AROEIRA

New house of excellence, with contemporary architecture, ready to move in and with quality finishes, inserted in the Closed Condominium of Herdade Aroeira.

Plot of 1920m2, with 563.77m2 of gross construction area, divided between two floors. It has 4 master suites, one of them on the ground floor, master suite with 55m2 usable, office, garage for 3 cars and covered parking for two more, large garden and swimming pool with 13x7, water mirror, salt water. SKY BAR, pre installation of jacuzzi, ground fire, east/west sun exposure.