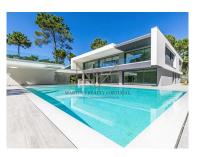

## LUXURY 5 BEDROOM VILLA HERDADE DA AROEIRA

New house of excellence, with contemporary architecture, ready to move in and with quality finishes, inserted in the Closed Condominium of Herdade Aroeira.

Plot of 1920m2, with 563.77m2 of gross construction area, divided between two floors. It has 4 master suites, one of them on the ground floor, master suite with 55m2 usable, office, garage for 3 cars and covered parking for two more, large garden and swimming pool with 13x7, water mirror, salt water. SKY BAR, pre installation of jacuzzi, ground fire, east/west sun exposure.